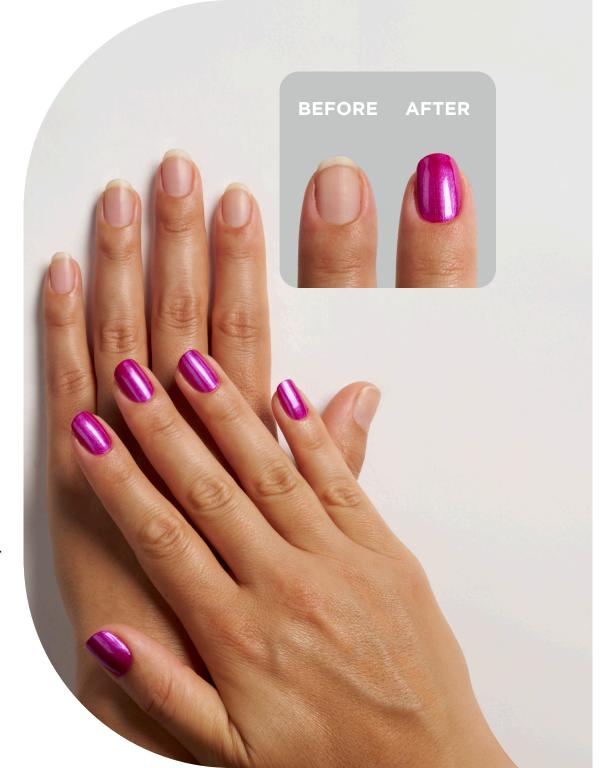

## LONG-LASTING COLOR FOR ALL

CND™ SHELLAC™ is the original, patented gel polish designed for 14+ days of wear for the natural nail client who is short on time but still wants long-lasting color and shine.

CND™ SHELLAC™ applies like a traditional nail polish, adding a tough, resilient coating that is flexible, yet thin, protecting nails from smudging, chipping and breakage after curing in the CND™ LED Lamp.

When placed over nail enhancements it guarantees perfect color until the next service.

When used for a pedicure, color is exceptionally **long-lasting**.

CND™ SHELLAC™ promises **no nail damage** when the 4 essentials (SHELLAC™ Base Coat, Color Coat, Top Coat, and the CND™ LED lamp) are used.

When the whole system is used, the natural nail maintains its original strength and integrity because there is no buffing or filing required—only flawless **Butterfly Removal™ with no nail damage** for guaranteed results every time.