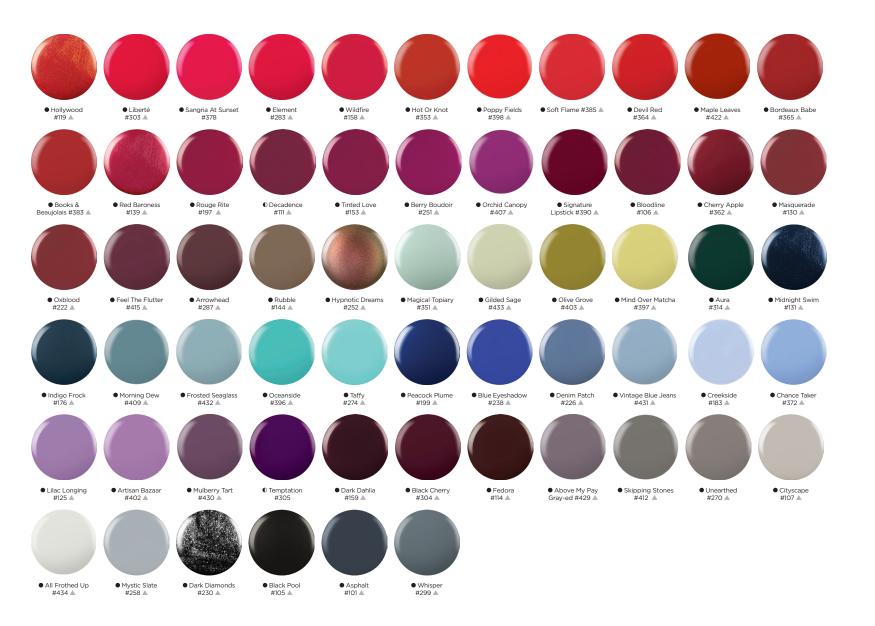

SHADE SHEET

▲ Denotes Brand Gel Polish matched shade ●Opaque ◆Semi-Sheer ○Sheer

▲ Denotes Brand Gel Polish matched shade

The perfect balance of professional efficacy, beauty and care. The first ever long wear polish for beautiful 7+ day wear and gel-like shine.

- Fast-drying, 2-step application.
- Increased durability with natural light.
- Patented formula.
- Matching shades with CND™ SHELLAC™.

## SHADE SHEET

●Opaque ◆Semi-Sheer ○Sheer

▲ Denotes Brand Gel Polish matched shade

●Opaque ●Semi-Sheer OSheer

ENHANCEMENTS