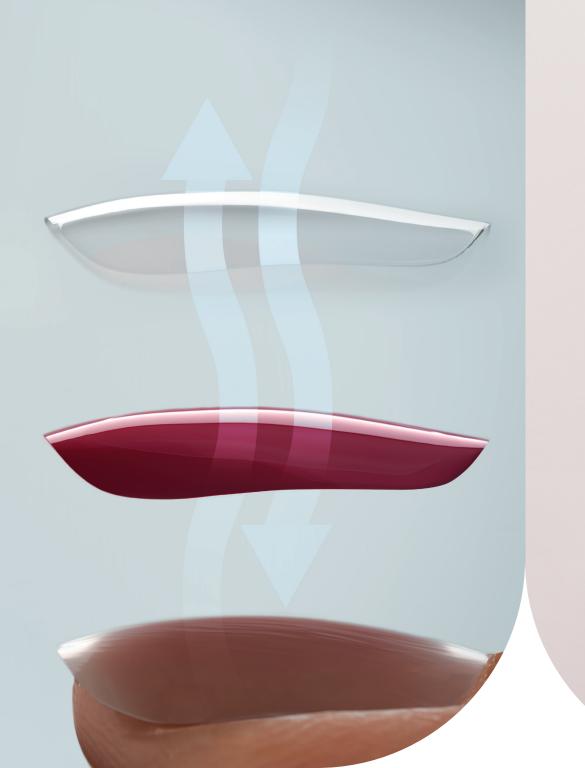

# BREATHABLE FORMULA

While the nails themselves do not breathe, the CND™ SHELLAC™ Gel Polish formula does.

During the curing process, the solvents in the formula evaporate out of each layer, forming a network of tiny tunnels in the coating that allows moisture and oxygen to travel in and out of the coating.

These tunnels allow CND™ SOLAROIL™ to penetrate through the coating to condition the nails and for acetone to travel to the base layer, facilitating the BUTTERFLY REMOVAL™.

## **BREATHABLE FORMULA**

While nails themselves do not breathe, the CND™ VINYLUX™ coating is considered 'breathable.' As solvents evaporate during the drying process, tiny tunnels form, allowing moisture, oxygen, and conditioners like SolarOil™ to travel in and out of the coating. This helps the natural nail maintain a balance of moisture and oxygen.