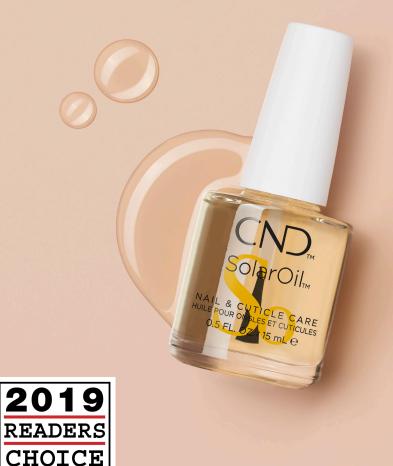

#### NAIL & CUTICLE CARE

A synergistic blend of naturally light oils and Vitamin E designed to deeply penetrate and condition skin and nails.

#### WHY YOU NEED IT

- The award-winning proprietary formula keeps natural nails, nail polish, and enhancements tough and flexible.
- The decadent scent leaves hands with a beautiful sensorial experience.

#### **FEATURED INGREDIENTS**

- · Jojoba seed oil.
- · Rice bran oil.
- Vitamin E.
- · Sweet almond oil.

3.7 mL (0.125 fl. oz.) 40-pk 7.3 mL (0.25 fl. oz.) 15 mL (0.5 fl. oz.)

68 mL (2.3 fl. oz.) 118 mL (4 fl. oz.) 0.08 fl. oz. Care Pen