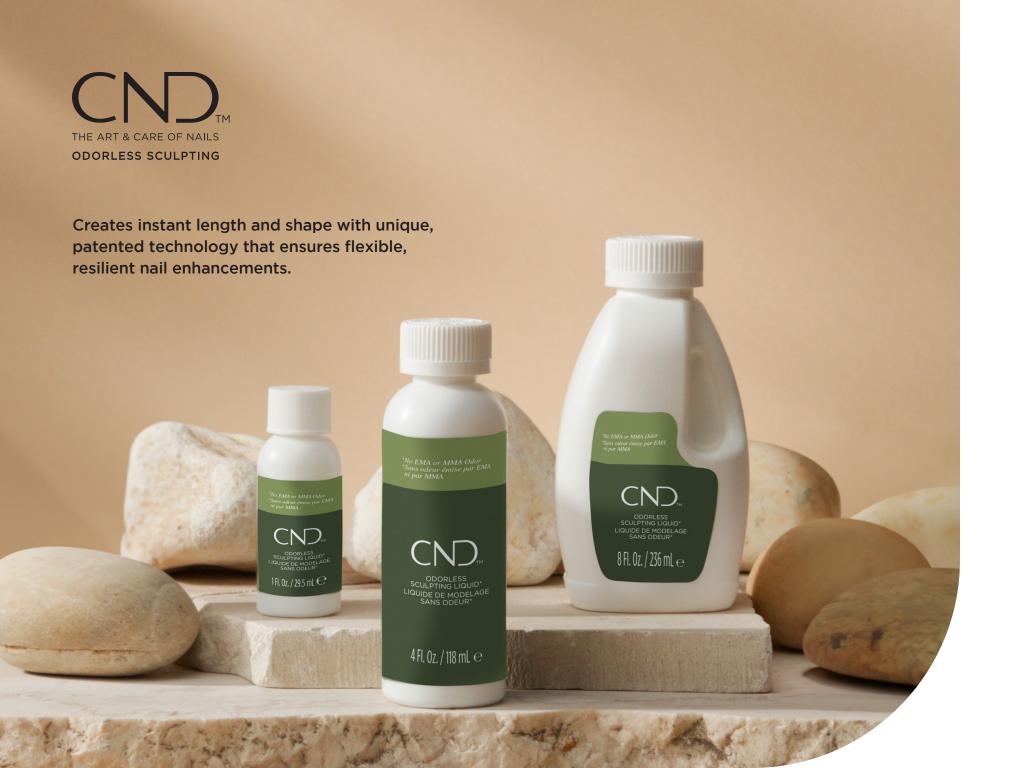

## ODORLESS SCULPTING LIQUID\*

An odorless\* cross-linking sculpting liquid that is suitable for Nail Professionals of all skill levels.
\*No EMA or MMA odor

- Creates dramatic, indestructible enhancements.
- Provides a balance of strength, adhesion, and flexibility.
- 1 bead sculpting.
- Equivalent set time to CND™ Retention+™ Sculpting Liquid.

29.5 mL (1 fl. oz.) 118 mL (4 fl. oz.) 236 mL (8 fl. oz