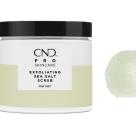

foot scrub that gently removes dead

Skin feels softer, refined, conditioned

Formulated with minerals, sea salts and

skin for a polished, radiant glow.

natural origin sunflower seed oil.

**FOR FEET** 

Refreshingly light cucumber scent.

**EXFOLIATING** 

and looks healthier.

**SEA SALT SCRUB** 