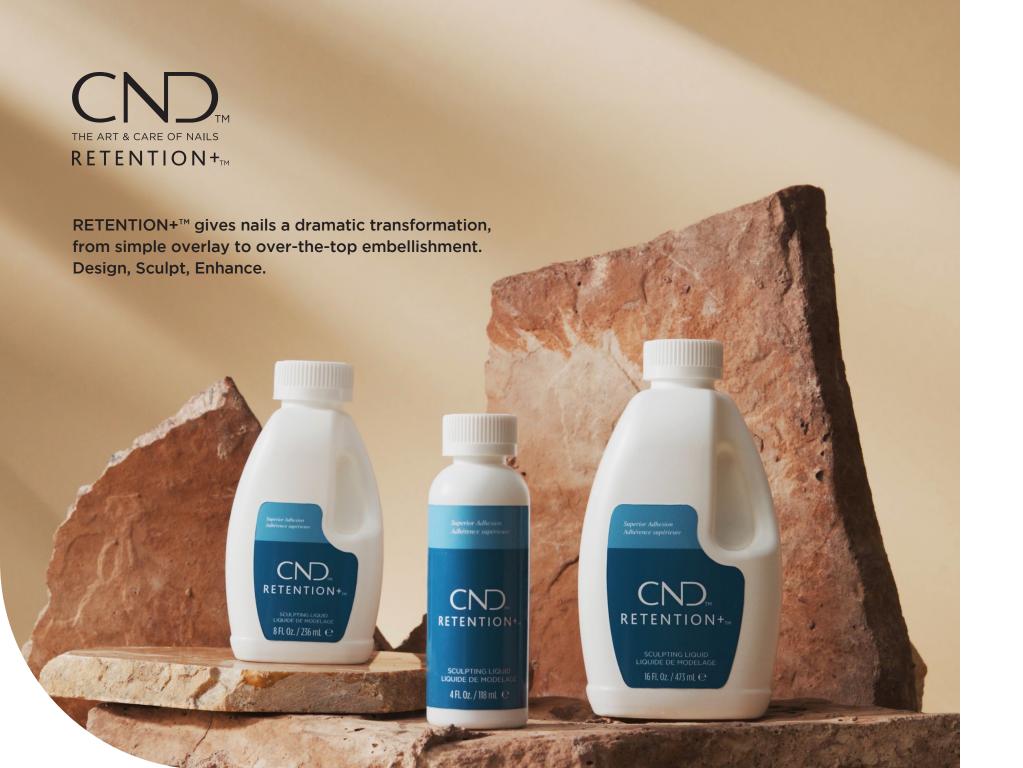

#### RETENTION+™ SCULPTING LIQUID

A keratin-bonding, cross-linking sculpting liquid perfect for lift-prone clients.

- Superior adhesion.
- Non-yellowing formula.
- Apply CND™ NailPrime if desired.

118 mL (4 fl. oz.) 236 mL (8 fl. oz.) 473 mL (16 fl. oz.) 946 mL (32 fl. oz. 1894 mL (64 fl. oz. 3785 mL (Gallon)