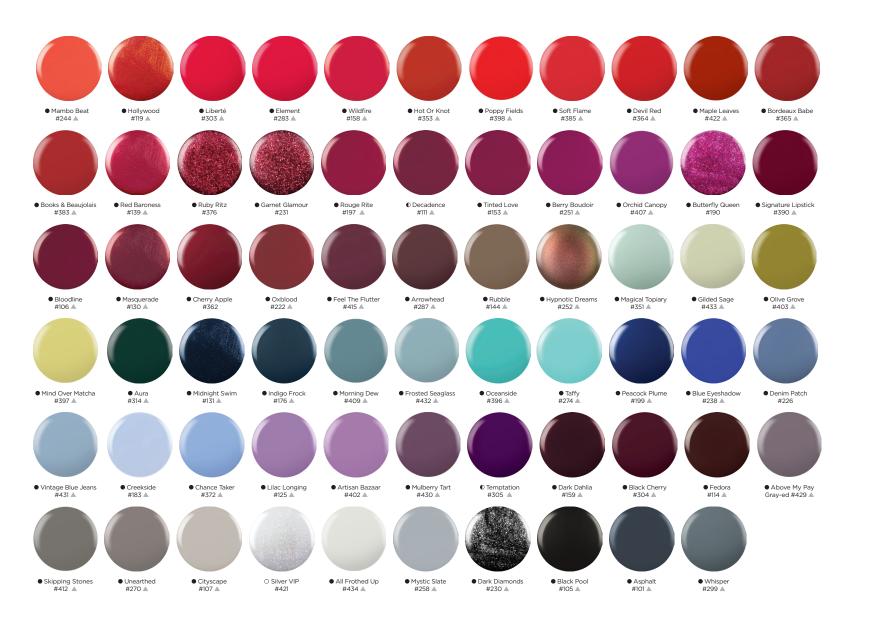

SHADE SHEET

▲ Denotes Brand Gel Polish matched shade ●Opaque ◆Semi-Sheer ○Sheer

▲ Denotes Brand Gel Polish matched shade

The perfect balance of professional efficacy, beauty and care. The first ever long wear polish for beautiful 7+ day wear and gel-like shine.

- Fast-drying, 2-step application.
- Increased durability with natural light.
- Patented formula.
- Matching shades with CND™ SHELLAC™.

## SHADE SHEET

●Opaque ◆Semi-Sheer ○Sheer

▲ Denotes Brand Gel Polish matched shade

●Opaque ●Semi-Sheer OSheer

ENHANCEMENTS