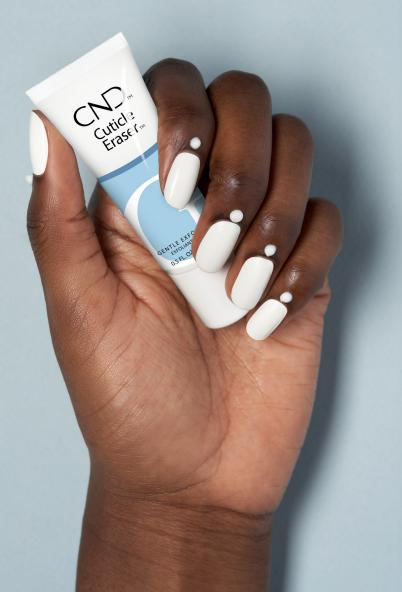

#### CND™ CUTICLE ERASER™

Micro-exfoliates skin around nails for a healthy-looking glow

#### **GENTLE EXFOLIATOR**

A conditioning blend of alpha-hydroxy acids (A.H.A.s) that micro-exfoliates cuticles + moisturizes the nail plate and surrounding skin.

#### WHY YOU NEED IT

- Helps prevent cuticle build up.
- · Conditions skin and nails.

#### **FEATURED INGREDIENTS**

- Sugar cane extract.
- Glycolic acid.
- · Citric Acid.
- Vitamin E.
- Sweet almond oil.
- Glycerin.
- Matricaria flower extract.

15 mL (0.5 fl. oz.)