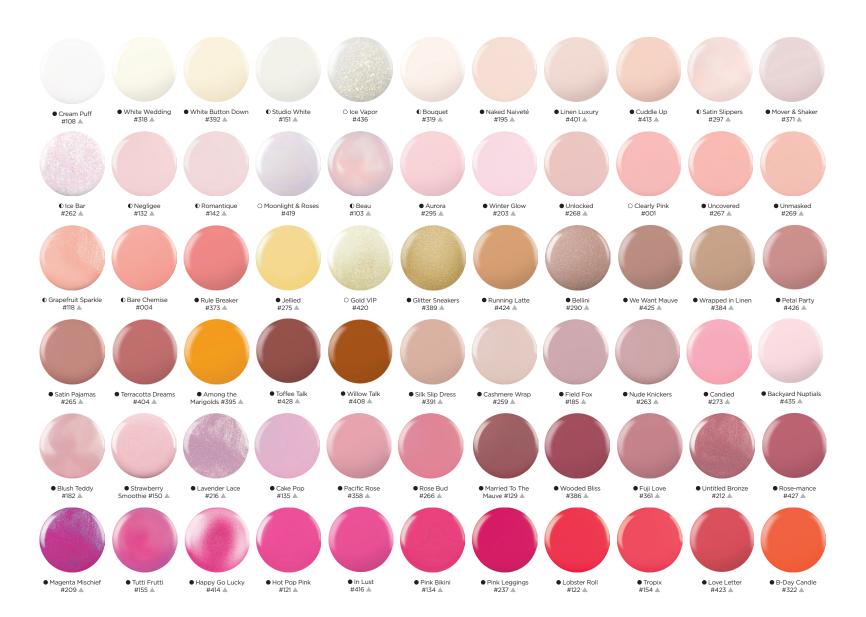

SHADE SHEET

▲ Denotes Brand Gel Polish matched shade ●Opaque ◆Semi-Sheer ○Sheer

▲ Denotes Brand Gel Polish matched shade

The perfect balance of professional efficacy, beauty and care. The first ever long wear polish for beautiful 7+ day wear and gel-like shine.

- Fast-drying, 2-step application.
- Increased durability with natural light.
- Patented formula.
- Matching shades with CND™ SHELLAC™.