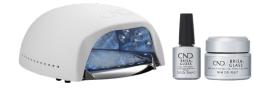

## LED LAMP

Designed to cure all CND™ light-curable nail systems. Produces a complete cure necessary to assure proper adhesion, toughness, and wearability when used according to recommended exposure times.

#### FOR PROVEN PROFESSIONAL RESULTS

USE OUR CND™ LED LAMP together with the following products for quality & performance:

- CND™ SHELLAC
- CND™ BRISA™ Ge
- CND™ PLEXIGE
- ERGONOMIC design
- UNIFORM CURING perfectly cures full nail edge
- PEDICURE ERIENDLY removable plate for pedicures
- IDEAL FOR ALL SIZES easy-to-use
- A GLOBAL SOLUTION one power supply: Removable power cord with interchangeable plu adapters = 1 SKU Globally.