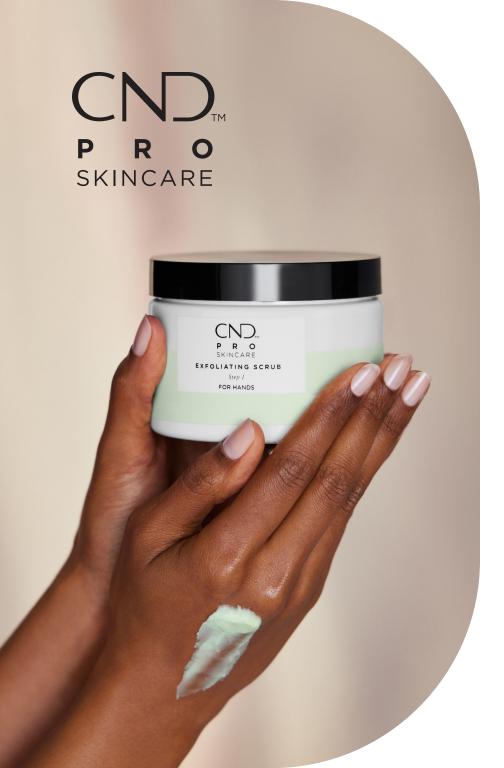

## RITUAL **FOR HANDS**

For softer and smoother hands, our professional products help give you healthier-looking skin.

**EXFOLIATING SCRUB** 

Step 1 of a reinvigorating prebiotic

complex-enriched waterless hand

exfoliation system that smooths and

softens for radiant, healthier-looking

skin. Finish with CND™ Pro Skincare

Formulated with natural origin shea

Refreshingly light cucumber scent.

Exfoliating Activator Step 2.