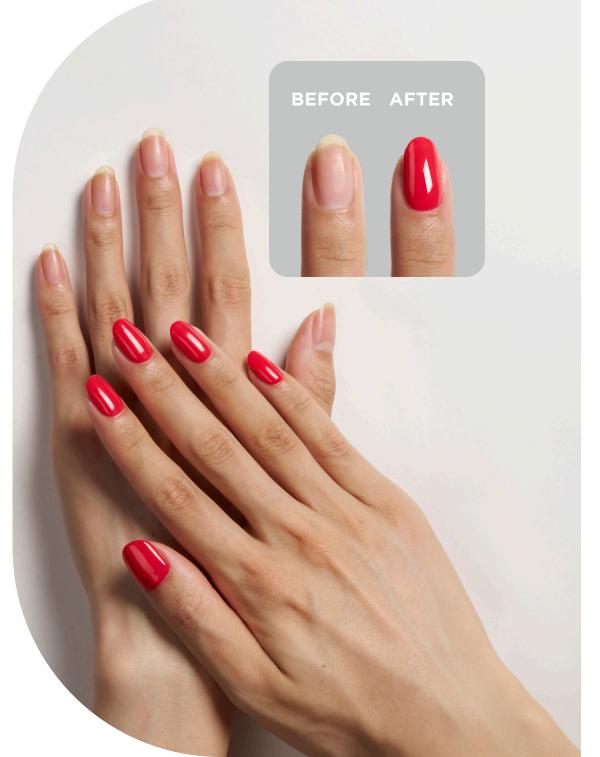

## LONG-LASTING COLOR FOR ALL

CND™ SHELLAC™ is the original, patented gel polish designed for 14+ days of wear for the natural nail client who is short on time but still wants long-lasting color and shine.

CND™ SHELLAC™ applies like a traditional nail polish, adding a tough, resilient coating that is flexible, yet thin, protecting nails from smudging, chipping and breakage after curing in the CND™ LED Lamp.

When placed over nail enhancements it guarantees perfect color until the next service.

When used for a pedicure, color is exceptionally **long-lasting**.

CND™ SHELLAC™ promises **no nail damage** when the 4 essentials (SHELLAC™ Base Coat, Color Coat, Top Coat, and the CND™ LED lamp) are used.

When the whole system is used, the natural nail maintains its original strength and integrity because there is no buffing or filing required—only flawless **Butterfly Removal™ with no nail damage** for guaranteed results every time.