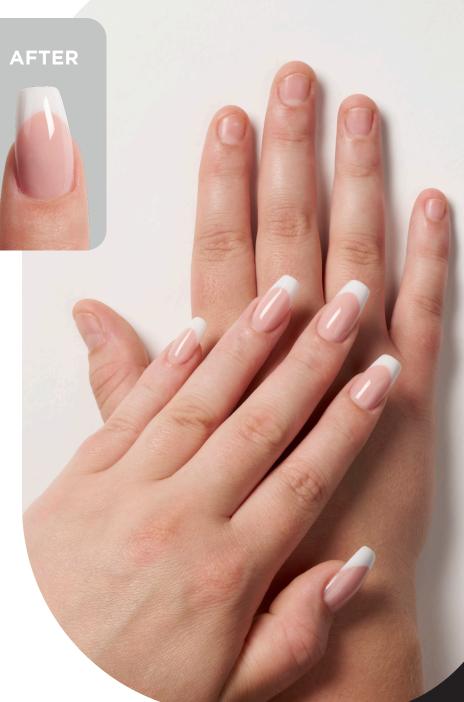

## ODORLESS SCULPTING LIQUID\*

An odorless\* cross-linking sculpting liquid that is suitable for Nail Professionals of all skill levels.
\*No EMA or MMA odor

- Creates dramatic, indestructible enhancements.
- Provides a balance of strength, adhesion, and flexibility.
- 1 bead sculpting.
- Equivalent set time to CND™ Retention+™ Sculpting Liquid.

#### PERFECT COLOR **POWDERS**

- Design. Sculpt. Enhance.
- · Extensive color range.
- Compatible with all CND™ Sculpting Liquids.

Blush Pink Sheer

Clear

Cool Mocha Cool Pink Opaque

Intense Pink Sheer

Light Peachy Pink