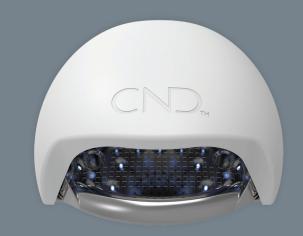

## LED LAMP

Designed to cure all CND™ light-curable nail systems. Produces a complete cure necessary to assure proper adhesion, toughness, and wearability when used according to recommended exposure times.

#### FOR PROVEN PROFESSIONAL RESULTS

USE OUR CND™ LED LAMP together with the following products for quality & performance:

- CND™ SHELLAC
- CND™ BRISA™ Ge
- CND™ PLEXIGE
- ERGONOMIC design
- UNIFORM CURING perfectly cures full nail edge
- PEDICURE ERIENDLY removable plate for pedicures
- IDEAL FOR ALL SIZES easy-to-use
- A GLOBAL SOLUTION one power supply: Removable power cord with interchangeable plu adapters = 1 SKU Globally.