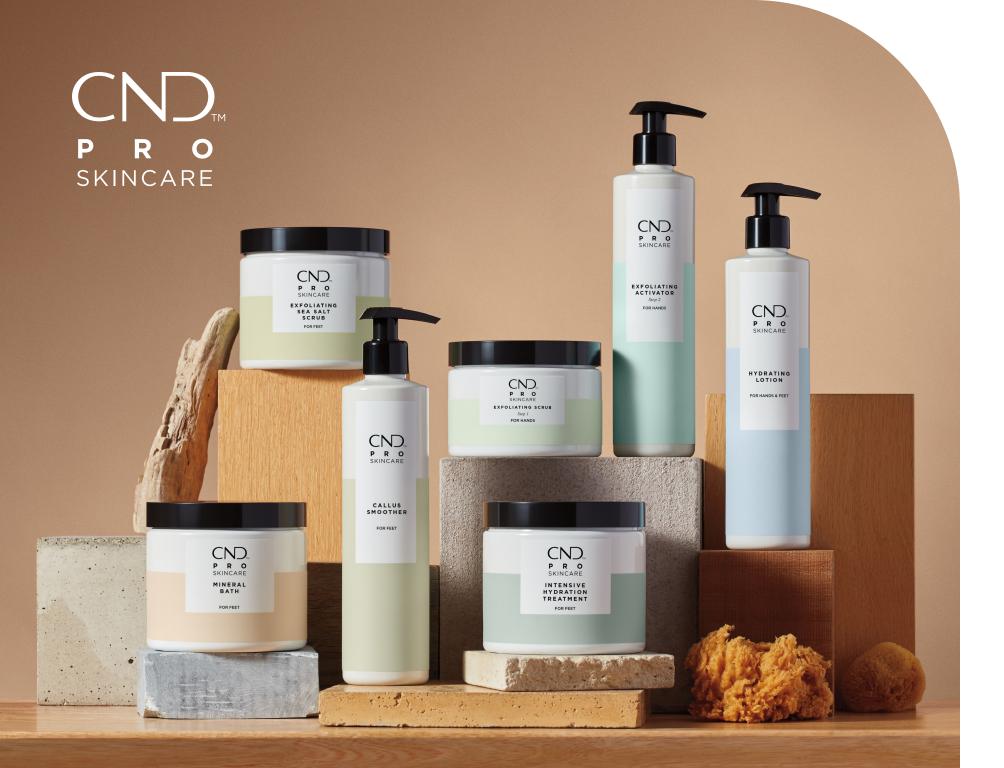

## CND™ PRO SKINCARE

The daily beauty regimen your clients never knew they needed. CND™ PRO SKINCARE is a systemic regimen of skincare products for hand/arms and feet/legs featuring the unique Prebiotic Complex and powerful moisturizers designed for results the client can see and feel.

## RITUAL **FOR HANDS**

For softer and smoother hands, our professional products help give you healthier-looking skin.

**EXFOLIATING SCRUB** 

Step 1 of a reinvigorating prebiotic

complex-enriched waterless hand

exfoliation system that smooths and

softens for radiant, healthier-looking

skin. Finish with CND™ Pro Skincare

Formulated with natural origin shea

Refreshingly light cucumber scent.

Exfoliating Activator Step 2.

butter and avocado oil.

CND. P R O SKINCARE

Step 2 of a reinvigorating prebiotic complex-enriched waterless hand exfoliation system that activates and dissolves exfoliating crystals for radiant, healthier-looking skin. Use after CND™ Pro Skincare Exfoliating Hand Scrub Step 1.

#### CND™ PRO SKINCARE HYDRATING LOTION

A lightweight prebiotic complexenriched lotion for deep massage on hands and feet that hydrates as it absorbs into skin, leaving behind no greasy residue. Skin looks healthier and youthful.

## CND™ PRO SKINCARE MINERAL BATH

An energizing prebiotic complexenriched cleansing foot soak that hydrates and softens dry, rough skin, reduces foot odor and relieves discomfort from swollen feet. Skin feels refreshed and looks healthier.

foot scrub that gently removes dead

Skin feels softer, refined, conditioned

Formulated with minerals, sea salts and

skin for a polished, radiant glow.

natural origin sunflower seed oil.

**FOR FEET** 

Refreshingly light cucumber scent.

## CND™ PRO SKINCARE CALLUS SMOOTHER

CND.

P R O

SKINCARE

CALLUS SMOOTHER FOR PEET

A fast-acting prebiotic-enriched foot callus smoother that softens tough heels in minutes. Skin feels nourished and looks healthier.

## CND™ PRO SKINCARE INTENSIVE HYDRATION TREATMENT

A deeply hydrating prebiotic complexenriched foot treatment that relieves severely dry skin. Callused heels and soles of feet feel softer; skin looks healthier.