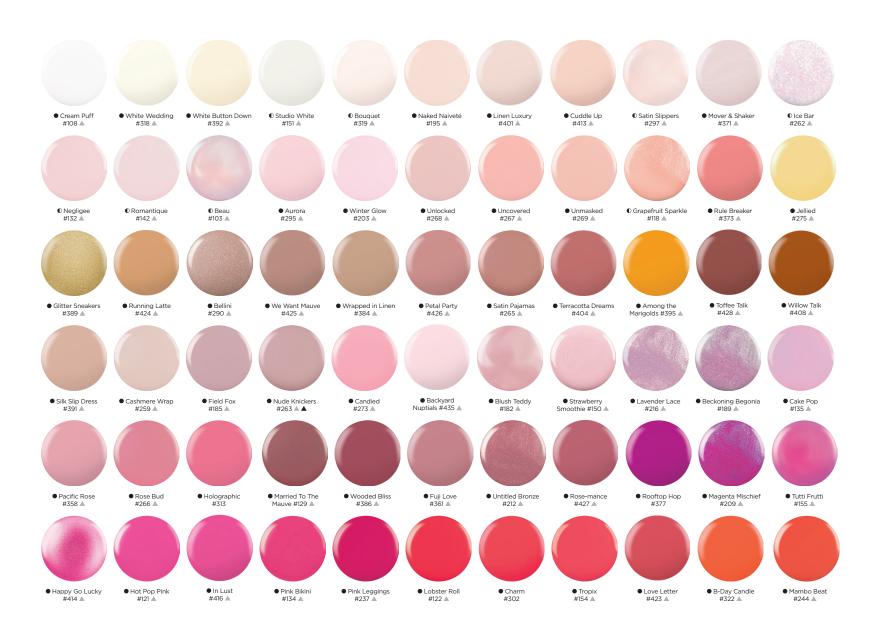

SHADE SHEET

▲ Denotes Brand Gel Polish matched shade ●Opaque ◆Semi-Sheer ○Sheer

▲ Denotes Brand Gel Polish matched shade

The perfect balance of professional efficacy, beauty and care. The first ever long wear polish for beautiful 7+ day wear and gel-like shine.

- Fast-drying, 2-step application.
- Increased durability with natural light.
- Patented formula.
- Matching shades with CND™ SHELLAC™.

## SHADE SHEET

●Opaque ◆Semi-Sheer ○Sheer

▲ Denotes Brand Gel Polish matched shade

●Opaque ●Semi-Sheer OSheer

ENHANCEMENTS