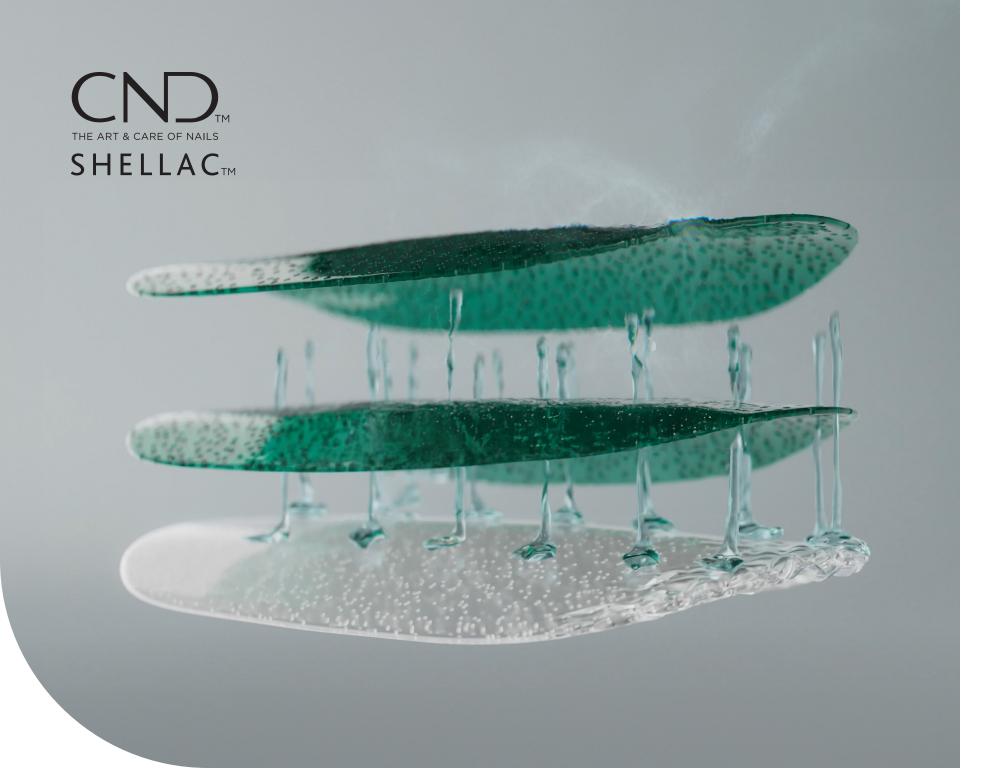

# BREATHABLE FORMULA

While the nails themselves do not breathe, the CND™ SHELLAC™ Gel Polish formula does.

During the curing process, the solvents in the formula evaporate out of each layer, forming a network of tiny tunnels in the coating that allows moisture and oxygen to travel in and out of the coating.

These tunnels allow CND™ SOLAROIL™ to penetrate through the coating to condition the nails and for acetone to travel to the base layer, facilitating the BUTTERFLY REMOVAL™.