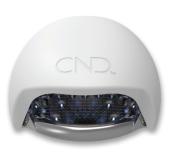

## LED LAMP

Designed to cure all CND™ light-curable nail systems. Produces a complete cure necessary to assure proper adhesion, toughness, and wearability when used according to recommended exposure times.

#### FOR PROVEN PROFESSIONAL RESULTS

USE OUR CND™ LED LAMP together with the following products for quality & performance:

- CND™ SHELLAC
- CND™ BRISA™ Ge
- CND™ PLEXIGE
- ERGONOMIC design
- UNIFORM CURING perfectly cures full nail edge
- PEDICURE ERIENDLY removable plate for pedicures
- IDEAL FOR ALL SIZES easy-to-use
- A GLOBAL SOLUTION one power supply: Removable power cord with interchangeable plu adapters = 1 SKU Globally.