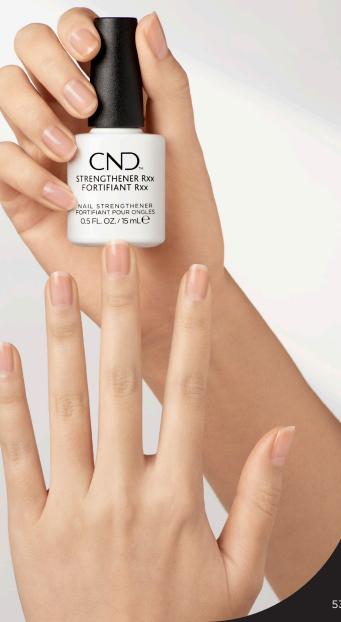

#### NAIL STRENGTHENER

A nourishing and strengthening nail coating that adds protection while thickening and smoothing the nail surface.

#### WHY YOU NEED IT

- Cares for natural nails with ingredients that condition and coat.
- Formulated to resist chipping and cracking of the natural nail.
- Fortifies and strengthens compromised nails, providing layers of protection.
- Helps resist splitting and peeling so nails feel stronger and moisturized. \*
- \* Reported by participants in a 34-personal panel after 14 days

#### **FEATURED INGREDIENTS**

- Celery seed extract.
- Tsubaki Oil.

15 mL (0.5 fl. oz.)

Proper prep is essential to all services; manicures, pedicures and enhancements.