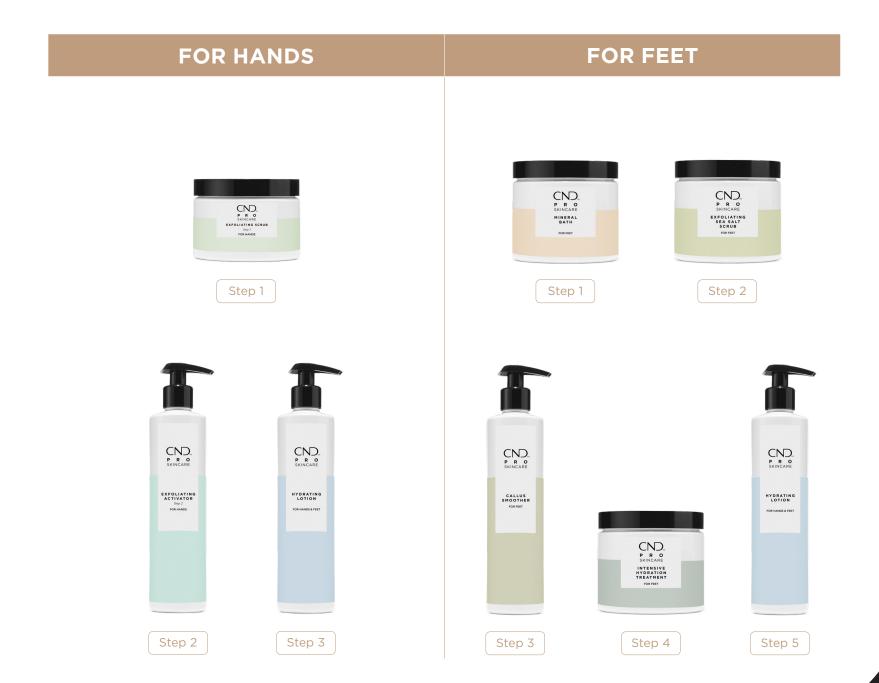

## RITUAL **FOR HANDS**

For softer and smoother hands, our professional products help give you healthier-looking skin.

**EXFOLIATING SCRUB** 

Step 1 of a reinvigorating prebiotic

complex-enriched waterless hand

exfoliation system that smooths and

softens for radiant, healthier-looking

skin. Finish with CND™ Pro Skincare

Formulated with natural origin shea

Refreshingly light cucumber scent.

Exfoliating Activator Step 2.

butter and avocado oil.

CND. P R O SKINCARE

Step 2 of a reinvigorating prebiotic complex-enriched waterless hand exfoliation system that activates and dissolves exfoliating crystals for radiant, healthier-looking skin. Use after CND™ Pro Skincare Exfoliating Hand Scrub Step 1.

#### CND™ PRO SKINCARE HYDRATING LOTION

A lightweight prebiotic complexenriched lotion for deep massage on hands and feet that hydrates as it absorbs into skin, leaving behind no greasy residue. Skin looks healthier and youthful.

## CND™ PRO SKINCARE MINERAL BATH

An energizing prebiotic complexenriched cleansing foot soak that hydrates and softens dry, rough skin, reduces foot odor and relieves discomfort from swollen feet. Skin feels refreshed and looks healthier.

foot scrub that gently removes dead

Skin feels softer, refined, conditioned

Formulated with minerals, sea salts and

skin for a polished, radiant glow.

natural origin sunflower seed oil.

**FOR FEET** 

Refreshingly light cucumber scent.

## CND™ PRO SKINCARE CALLUS SMOOTHER

CND.

P R O

SKINCARE

CALLUS SMOOTHER FOR PEET

A fast-acting prebiotic-enriched foot callus smoother that softens tough heels in minutes. Skin feels nourished and looks healthier.

## CND™ PRO SKINCARE INTENSIVE HYDRATION TREATMENT

A deeply hydrating prebiotic complexenriched foot treatment that relieves severely dry skin. Callused heels and soles of feet feel softer; skin looks healthier.