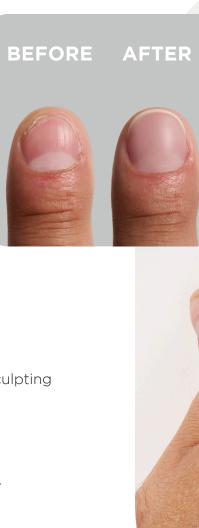

#### RETENTION+™ SCULPTING LIQUID

A keratin-bonding, cross-linking sculpting liquid perfect for lift-prone clients.

- Superior adhesion.
- Non-yellowing formula.
- Apply CND™ NailPrime if desired.

118 mL (4 fl. oz.) 236 mL (8 fl. oz.) 473 mL (16 fl. oz.) 946 mL (32 fl. oz. 1894 mL (64 fl. oz. 3785 mL (Gallon)