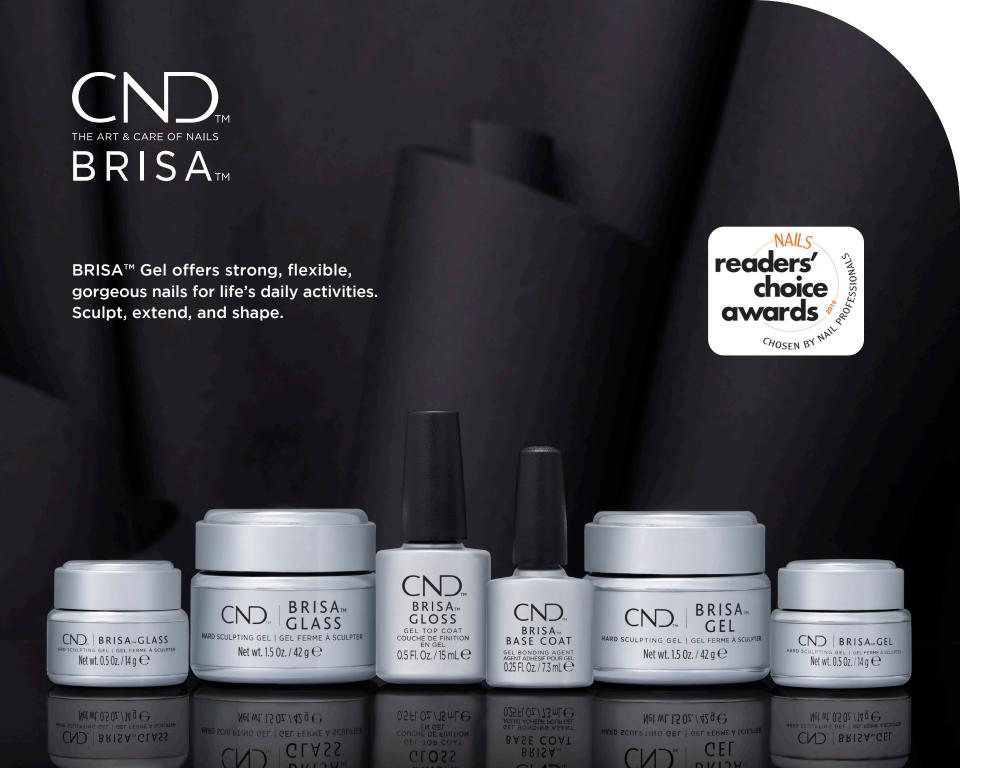

#### BRISA™ GEL SYSTEM

- A cross-linking sculpting gel that provides strength and architecture for durable enhancements.
- Innovative gel technology results in gorgeous, thin, light, natural-looking enhancements that resist service breakdown.

#### BRISA™ **BASE COAT**

Provides the first step in the BRISA™ Gel System to anchor BRISA™ Sculpting Gel to the natural nail for lift-free adhesion and 3+ week wear.

- Provides superior adhesion with a gel-like consistency.
- Promotes 3+ week wear.
- Provides an attraction laver for BRISA™ Sculpting Gel.

#### BRISA™ **SCULPTING GELS**

• Superior adhesion for durable and secure enhancements.

14 g (0.5 oz) / 42 g (1.5 oz) Warm Pink Semi Sheer

Warm Pink Opaque

Neutral Pink Semi Sheer

Neutral Pink Opaque

Cool Pink Semi Sheer

#### BRISA™ GLASS **SCULPTING GEL**

A crystal-clear keratinbonding reinforced cross-linking Sculpting Gel providing strength and architecture when creating durable enhancements of any length and shape.

#### BRISA™ GLOSS **TOP COAT**

- High-gloss, light-curable gel top coat that seals and protects enhancements.
- Superior high-gloss finish for BRISA™ Gel enhancements.
- Features a curve-hugging brush for better coverage and superior results.