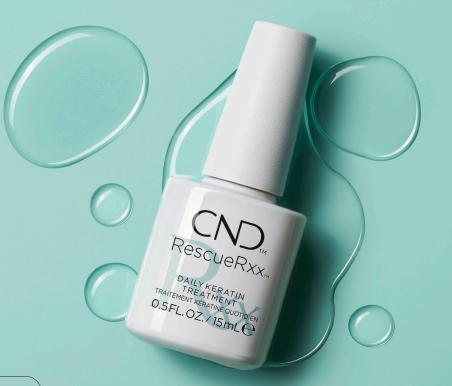

#### CND™ RESCUERxx™

Re-builds weakened keratin

#### **DAILY KERATIN TREATMENT**

A highly effective daily keratin treatment that helps repair damaged nails with the power of keratin protein and conditioning jojoba oil.

#### **CLINICALLY PROVEN RESULTS**

- When used 2x per day for 1 week, 70% said nails felt thicker, 80% said white surface patches were less noticeable, 80% said condition of nails was noticeably improved.
- When used 2x per day for 4 weeks, 73% saw a decrease in splitting, 80% saw a decrease in splitting, 69% saw a decrease in white surface patches.
- Helps strengthen damaged and weakened natural nails that have been harmed by environmental or mechanical trauma.
- Helps stop the perpetuation of further delamination and/or splitting.

#### FEATURED INGREDIENTS

- Jojoba seed oil.
- Keratin protein.
- Sweet almond oil.

3.7 mL (0.125 fl. oz.) 40-pk 15 mL (0.5 fl. oz.) 0.08 fl. oz. Care Pen