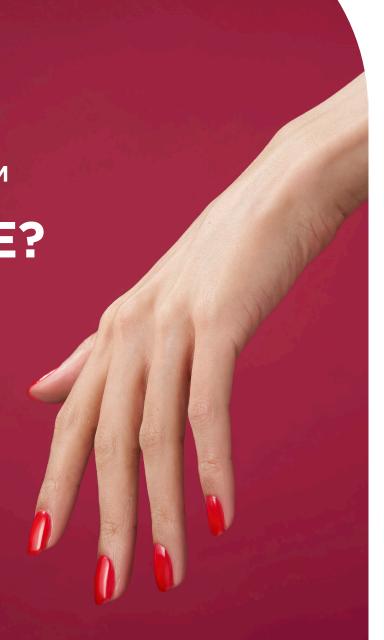

#### CND™ SHELLAC™ PROMISE

Guaranteed satisfaction.

WHAT IS THE CND™
SHELLAC™ PROMISE?

It's a promise to use the full system, including the 4 CND™ SHELLAC™ Essentials to ensure clients maintain healthy-looking nails with no nail damage.

The path to the CND™ SHELLAC™
PROMISE starts with becoming CND™
SHELLAC™ PRO CERTIFIED and
committing to using the four Essentials.

CND™ SHELLAC™
BASE COAT

CND™ SHELLAC™
GEL POLISH

CND™ SHELLAC™
TOP COAT