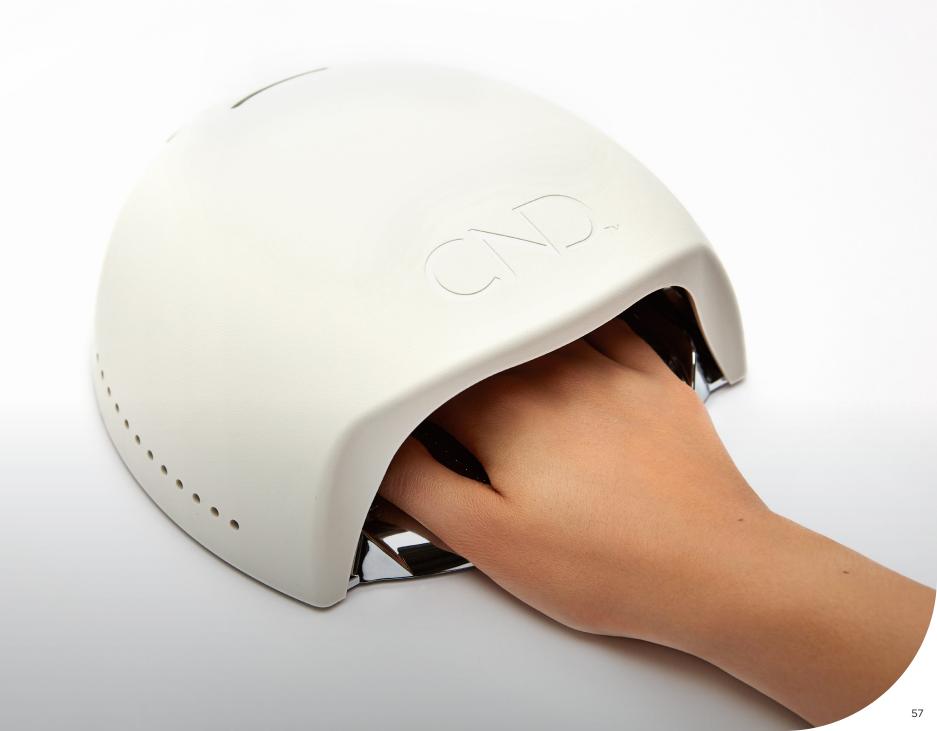

## LED LAMP

Designed to cure all CND™ light-curable nail systems. Produces a complete cure necessary to assure proper adhesion, toughness, and wearability when used according to recommended exposure times.

#### FOR PROVEN PROFESSIONAL RESULTS

USE OUR CND™ LED LAMP together with the following products for quality & performance:

- CND™ SHELLAC
- CND™ BRISA™ Ge
- CND™ PLEXIGE
- ERGONOMIC design
- UNIFORM CURING perfectly cures full nail edge
- PEDICURE ERIENDLY removable plate for pedicures
- IDEAL FOR ALL SIZES easy-to-use
- A GLOBAL SOLUTION one power supply: Removable power cord with interchangeable plu adapters = 1 SKU Globally.