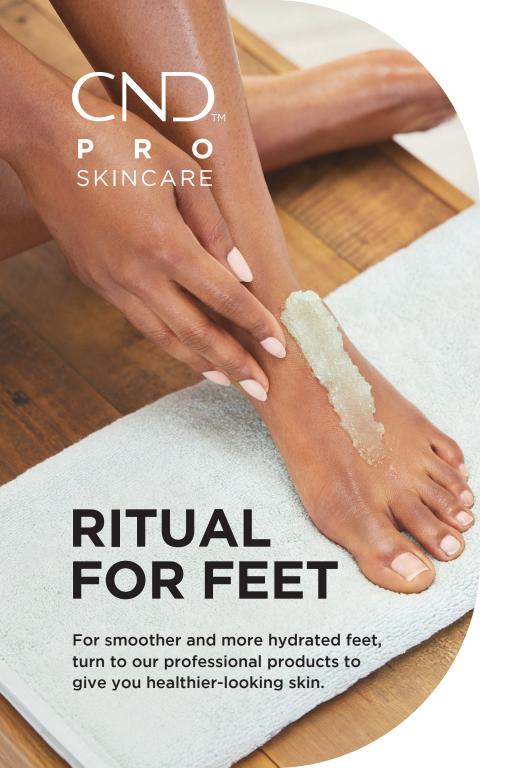

## CND™ PRO SKINCARE

The daily beauty regimen your clients never knew they needed. CND™ PRO SKINCARE is a systemic regimen of skincare products for hand/arms and feet/legs featuring the unique Prebiotic Complex and powerful moisturizers designed for results the client can see and feel.

## RITUAL **FOR HANDS**

For softer and smoother hands, our professional products help give you healthier-looking skin.

**EXFOLIATING SCRUB** 

Step 1 of a reinvigorating prebiotic

complex-enriched waterless hand

exfoliation system that smooths and

softens for radiant, healthier-looking

skin. Finish with CND™ Pro Skincare

Formulated with natural origin shea

Refreshingly light cucumber scent.

Exfoliating Activator Step 2.

butter and avocado oil.

CND. P R O SKINCARE

Step 2 of a reinvigorating prebiotic complex-enriched waterless hand exfoliation system that activates and dissolves exfoliating crystals for radiant, healthier-looking skin. Use after CND™ Pro Skincare Exfoliating Hand Scrub Step 1.