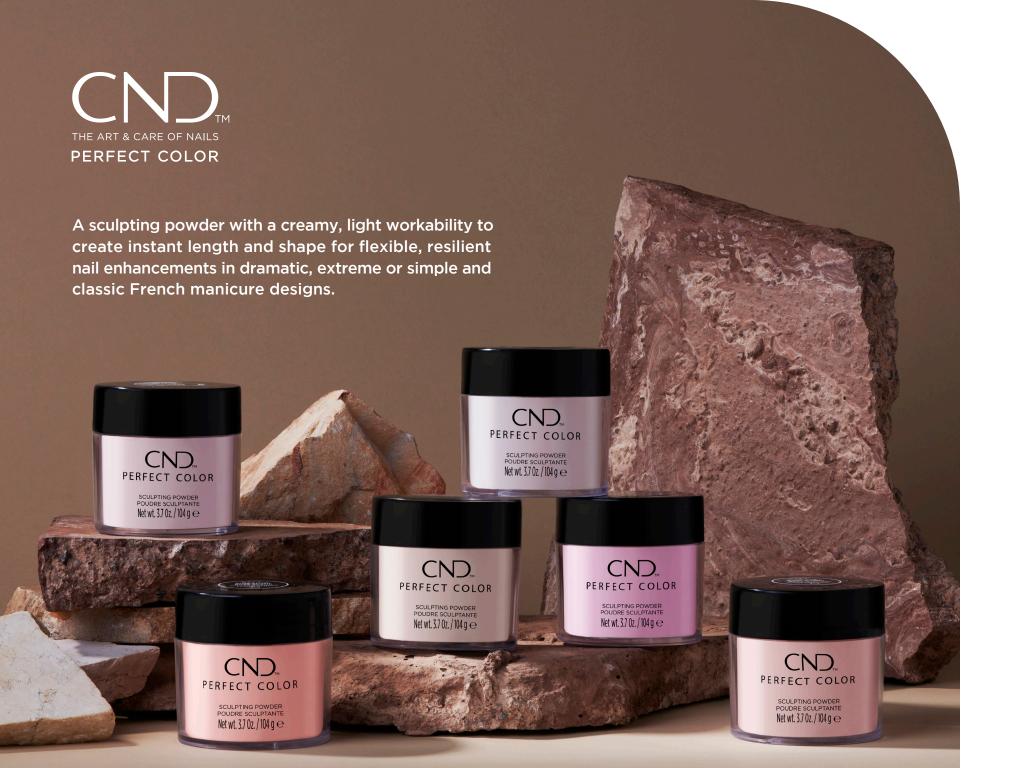

#### PERFECT COLOR **POWDERS**

- Design. Sculpt. Enhance.
- · Extensive color range.
- Compatible with all CND™ Sculpting Liquids.

Blush Pink Sheer

Clear

Cool Mocha Cool Pink Opaque

Intense Pink Sheer

Light Peachy Pink

Medium Cool Pink

Natural Sheer

Natural Buff

Pure Pink Sheer

Pure White Opaque

Soft warm beige

Warm Medium Brown

Warm Pink Opaque