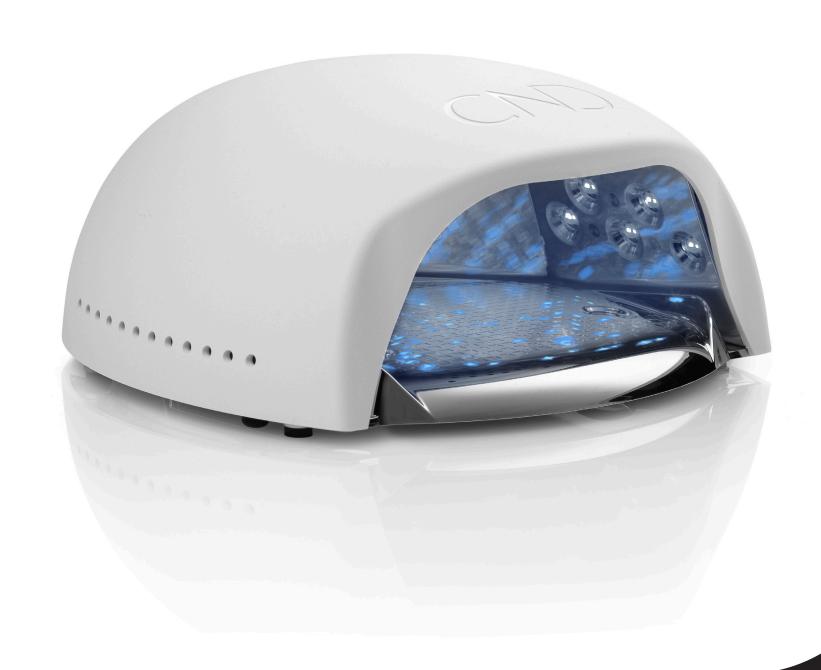

## LED LAMP

Designed to cure all CND™ light-curable nail systems. Produces a complete cure necessary to assure proper adhesion, toughness, and wearability when used according to recommended exposure times.

#### FOR PROVEN PROFESSIONAL RESULTS

USE OUR CND™ LED LAMP together with the following products for quality & performance:

- CND™ SHELLAC
- CND™ BRISA™ Ge
- CND™ PLEXIGE
- ERGONOMIC design
- UNIFORM CURING perfectly cures full nail edge
- PEDICURE ERIENDLY removable plate for pedicures
- IDEAL FOR ALL SIZES easy-to-use
- A GLOBAL SOLUTION one power supply: Removable power cord with interchangeable plu adapters = 1 SKU Globally.